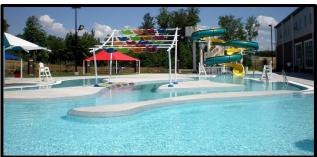

## Outdoor Leisure Pool

The Outdoor Leisure Pool features a zero depth entrance, play structure, lazy river & slide.

| Dates                | Hours                                                |
|----------------------|------------------------------------------------------|
| May 11th             | Saturday Only:<br>1—6pm                              |
| May 18—19            | Saturdays & Sundays Only<br>1—6pm                    |
| May 24th—<br>July 31 | Monday—Saturday:<br>10am—6:30pm<br>Sundays:<br>1—6pm |
| Aug 3rd—<br>Sept 2nd | Saturdays & Sundays Only<br>1—6pm                    |