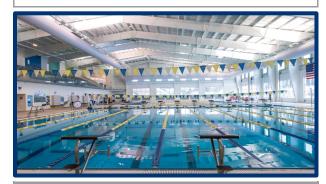

## RENTALS

**Activity Room** 

**Private Party** 

Contact us for pricing-770.781.1781

The Cumming Aquatic Center features an Olympic-sized 50 meter Competition Pool, a multi-use 25 yard Instructional Pool, and a heated Outdoor Leisure Pool which is open seasonally.

#### **Competition Pool**

| Day       | Hours           |
|-----------|-----------------|
| Monday    | 5:30 am—8:00 pm |
| Tuesday   | 6:00 am—8:00 pm |
| Wednesday | 5:30 am—8:00 pm |
| Thursday  | 6:00 am—8:00 pm |
| Friday    | 5:30 am—8:00 pm |
| Saturday  | 8:00 am—5:00 pm |
| Sunday    | 1:00—5:00 pm    |