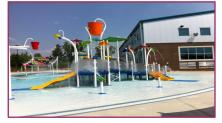

## Outdoor Leisure Pool

The Outdoor Leisure Pool features a zero depth entrance, play structure, lazy river & slide.

| Dates                | Hours                                                |
|----------------------|------------------------------------------------------|
| May 11th             | Saturday Only:<br>1—6pm                              |
| May 18—19            | Saturdays & Sundays Only<br>1—6pm                    |
| May 24th—<br>July 31 | Monday—Saturday:<br>10am—6:30pm<br>Sundays:<br>1—6pm |
| Aug 3rd—<br>Sept 2nd | Saturdays & Sundays Only<br>1—6pm                    |