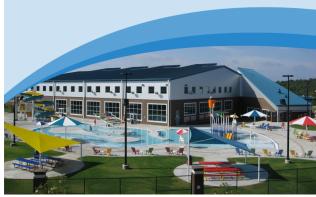

## RENTALS

**Activity Room** 

**Private Party** 

Contact us for pricing-770.781.1781

The Cumming Aquatic Center features an Olympic-sized 50 meter Competition Pool, a multi-use 25 yard Instructional Pool, and a heated Outdoor Leisure Pool which is open seasonally.

## Outdoor Leisure Pool

The Outdoor Leisure Pool features a zero depth entrance, play structure, lazy river & slide.

| Dates                | Hours                                                |
|----------------------|------------------------------------------------------|
| May 11th             | Saturday Only:<br>1—6pm                              |
| May 18—19            | Saturdays & Sundays Only<br>1—6pm                    |
| May 24th—<br>July 31 | Monday—Saturday:<br>10am—6:30pm<br>Sundays:<br>1—6pm |
| Aug 3rd—<br>Sept 2nd | Saturdays & Sundays Only<br>1—6pm                    |