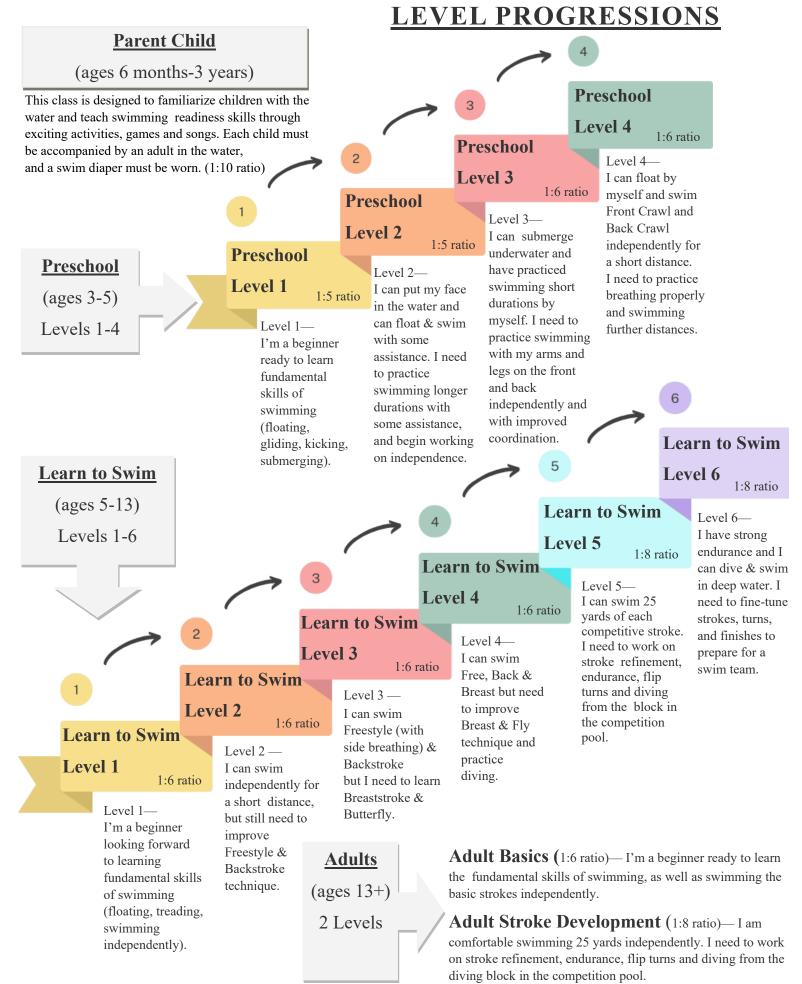

| Some and the second                                                        | AQUATIC COM                   | Cui                                                                                                                                                                                                                                   | mming /                                         | Aquati                                       | c Cent                                                           | <b>er</b> Gro                                                   | oup Swim Le                                                                                                                                                                                                                             | essons— <b>Sur</b>                              | nmer 2024                                                           |  |
|----------------------------------------------------------------------------|-------------------------------|---------------------------------------------------------------------------------------------------------------------------------------------------------------------------------------------------------------------------------------|-------------------------------------------------|----------------------------------------------|------------------------------------------------------------------|-----------------------------------------------------------------|-----------------------------------------------------------------------------------------------------------------------------------------------------------------------------------------------------------------------------------------|-------------------------------------------------|---------------------------------------------------------------------|--|
| <b>Saturday</b><br>Mornings                                                |                               | Session 1: June 1 <sup>st</sup> —July 20 <sup>th</sup> (7 lessons)<br>*No lessons 7/6<br>Session 11: July 27 <sup>th</sup> —Aug 31 <sup>st</sup> (6 lessons)                                                                          |                                                 |                                              | Wedı                                                             | day &<br>nesday<br>nings                                        | Session 3: June 3 <sup>rd</sup> —June 26 <sup>th</sup> (8 lessons)<br>Session 7: July 1 <sup>st</sup> —July 24 <sup>th</sup> (8 lessons)<br>Session 12: July 29 <sup>th</sup> —Aug 21 <sup>st</sup> (8 lessons)                         |                                                 |                                                                     |  |
| Mon<br>Wedn<br>& Fr<br>Morn                                                | esday<br>iday                 | Session 2: June 3 <sup>rd</sup> —June 21 <sup>st</sup> (9 lessons)<br>Session 6: June 24 <sup>th</sup> —July 12 <sup>th</sup> (8 lessons)<br>*No lessons 6/28<br>Session 10: July 15 <sup>th</sup> —July 31 <sup>st</sup> (8 lessons) |                                                 |                                              | <b>Tuesday &amp;</b><br><b>Thursday</b><br>Mornings/<br>Evenings |                                                                 | Session 4 / 5: June 4 <sup>th</sup> —June 27 <sup>th</sup> (8 lessons)<br>Session 8 / 9: July 2 <sup>nd</sup> —July 25 <sup>th</sup> (7 lessons) *No lessons 7/4<br>Session 13: July 30 <sup>th</sup> —Aug 22 <sup>nd</sup> (8 lessons) |                                                 |                                                                     |  |
| Swim Lesson Fe                                                             |                               |                                                                                                                                                                                                                                       | es:                                             | 9                                            | lessons                                                          | 8 lessons                                                       | 7 lessons                                                                                                                                                                                                                               | 6 lessons                                       |                                                                     |  |
| Parent & Child / Preschool Aquati                                          |                               |                                                                                                                                                                                                                                       | s 30 mir                                        | n lessons                                    | \$120                                                            | \$110                                                           | \$97                                                                                                                                                                                                                                    | \$85                                            |                                                                     |  |
| Learn to Swim / Adult Aquatics                                             |                               |                                                                                                                                                                                                                                       | 45 mir                                          | n lessons                                    | \$175                                                            | \$158                                                           | \$139                                                                                                                                                                                                                                   | \$121                                           |                                                                     |  |
| Class                                                                      | Mornings                      |                                                                                                                                                                                                                                       |                                                 | Mon & Wed<br>Evenings                        |                                                                  | <b>Tues &amp; Thurs</b><br>Mornings/Evenings                    |                                                                                                                                                                                                                                         | Saturday<br>Mornings                            |                                                                     |  |
| Parent & Child Aquatics (Age 6months—3 years) *No Prerequisites            |                               |                                                                                                                                                                                                                                       |                                                 |                                              |                                                                  |                                                                 |                                                                                                                                                                                                                                         |                                                 |                                                                     |  |
| Parent<br>& Child                                                          | 10:25—10:55 am                |                                                                                                                                                                                                                                       |                                                 |                                              |                                                                  | 9:40—10:10 am<br>4:20—4:50 pm                                   |                                                                                                                                                                                                                                         | 9:45—2                                          | 9:10—9:40 am<br>9:45—10:15 am<br>10:20—10:50 am                     |  |
| Pre-School Aquatics (Ages 3-5) : Level 1 (Beginner)—Level 4 (Advanced)     |                               |                                                                                                                                                                                                                                       |                                                 |                                              |                                                                  |                                                                 |                                                                                                                                                                                                                                         |                                                 |                                                                     |  |
| <b>Level 1</b><br>Beginner                                                 | 9:50—10:2<br>11:00—11:        |                                                                                                                                                                                                                                       | 11:35—12:05 pm<br>12:45—1:20 pm<br>1:20—1:50 pm | 5:10—5:40 pm<br>5:45—6:15 pm                 | 6:20—6:50 pm<br>6:55—7:25 pm                                     | 9:05—9:35<br>9:40—10:10<br>11:00—11:3<br>3:10—3:40<br>3:45—4:15 | Dam 4:55—5:25 pm   30 am 5:30—6:00 pm   pm 6:05—6:35 pm                                                                                                                                                                                 | 8:30—9:00 am<br>9:10—9:40 am<br>9:45—10:15 am   | 10:55—11:25 am<br>11:30—12:00 pm<br>12:05—12:35 pm<br>12:40—1:10 pm |  |
| Level 2                                                                    | 10:25—1<br>11:35—1            |                                                                                                                                                                                                                                       | 12:10—12:40 pm<br>1:20—1:50 pm                  | 5:10—5:40 pm<br>5:45—6:15 pm                 | 6:20—6:50 pm<br>6:55—7:25 pm                                     | 9:05—9:35<br>10:20—10:5<br>3:45—4:15<br>4:20—4:50               | 50 am 5:30—6:00 pm<br>pm 6:05—6:35 pm<br>pm 6:40—7:10 pm                                                                                                                                                                                | 9:10—9:40 am<br>9:45—10:15 am<br>10:55—11:25 am | 11:30—12:00 pm<br>12:05—12:35 pm                                    |  |
| Level 3                                                                    | 11:35—1<br>12:10—1            |                                                                                                                                                                                                                                       | 12:45—1:15 pm                                   | 5:10—5:40 pm<br>5:45—6:15 pm                 | 6:55—7:25 pm                                                     | 11:00—11:3<br>3:10—3:40µ<br>3:45—4:15                           | om 6:05—6:35 pm                                                                                                                                                                                                                         | 10:55—11:25 am                                  | 11:30—12:00 pm<br>12:40—1:10 pm                                     |  |
| Level 4<br>Advanced                                                        |                               | 11:00—                                                                                                                                                                                                                                | -11:30 am                                       | 6:20—6:50 pm                                 |                                                                  | 4:55—5:25 pm 6:40—7:10 pm                                       |                                                                                                                                                                                                                                         | 12:05—12:35 pm                                  |                                                                     |  |
| Learn to Swim Aquatics (Ages 5–12) : Level 1 (Beginner)—Level 6 (Advanced) |                               |                                                                                                                                                                                                                                       |                                                 |                                              |                                                                  |                                                                 |                                                                                                                                                                                                                                         |                                                 |                                                                     |  |
| <b>Level 1</b><br>Beginner                                                 | 9:50—10<br>10:40—1<br>11:30—1 | 1:25 am                                                                                                                                                                                                                               | 12:20—1:05 pm<br>1:10—1:55 pm                   | 5:10—5:55 pm<br>6:00—6:45 pm<br>6:50—7:35 pm | 7:30—8:25 pm<br>7:40—8:15 pm                                     | 3:10—3:55<br>4:00—4:45<br>4:50—5:35                             | pm 6:30—7:15 pm                                                                                                                                                                                                                         | 10:00—10:45 am                                  | 11:40—12:25 pm<br>12:30—1:15 pm<br>12:40—1:25 pm                    |  |
| Level 2                                                                    | 12:20—1                       | :05 pm                                                                                                                                                                                                                                | 1:10—1:55 pm                                    | 5:10—5:55 pm<br>6:00—6:45 pm<br>6:50—7:35 pm | 7:30—8:25 pm<br>7:40—8:15 pm                                     | 3:10—3:55<br>4:00—4:45<br>4:50—5:35                             | pm 6:30—7:15 pm<br>pm 7:20—8:05 pm                                                                                                                                                                                                      | 10:00—10:45 am<br>10:50—11:35 am                | 11:40—12:25 pm<br>12:30—1:15 pm                                     |  |
| Level 3                                                                    | 9:50—10                       | :35 <i>a</i> m                                                                                                                                                                                                                        | 12:20—1:05 pm<br>1:10—1:55 pm                   | 5:10—5:55 pm<br>6:00—6:45 pm                 | 6:50—7:35 pm<br>7:30—8:25 pm                                     | 3:10—3:55<br>4:00—4:45<br>4:50—5:35                             | pm 6:30—7:15 pm                                                                                                                                                                                                                         | 10:00—10:45 am                                  | 11:40—12:25 pm<br>12:30—1:15 pm                                     |  |
| Level 4                                                                    | 10:40—1<br>11:30—1            |                                                                                                                                                                                                                                       | 12:20—1:05 pm<br>1:10—1:55 pm                   | 5:10—5:55 pm<br>6:00—6:45 pm                 | 6:50—7:35 pm<br>7:40—8:15 pm                                     | 3:10—3:55<br>4:00—4:45<br>4:50—5:35                             | pm 6:30—7:15 pm<br>pm 7:20—8:05 pm                                                                                                                                                                                                      | 10:00—10:45 am<br>10:50—11:35 am                | 11:40—12:25 pm<br>12:30—1:15 pm                                     |  |
| Level 5                                                                    | 11:30—1                       | 2:15 pm                                                                                                                                                                                                                               | 12:20—1:05 pm                                   |                                              | 5:55 pm<br>7:35 pm<br>3:15 pm                                    | 3:10—3:55<br>4:00—4:45<br>4:50—5:35                             | pm 6:30—7:15 pm<br>pm 7:20—8:05 pm                                                                                                                                                                                                      | 10:00—10:45 am                                  | 10:50—11:35 am<br>11:40—12:25 pm<br>12:30—1:15 pm                   |  |
| Level 6<br>Advanced                                                        | 10:40—1                       | 1:25 <i>a</i> m                                                                                                                                                                                                                       | 1:10—1:55 pm                                    | 6:00—6:45 pm                                 | 7:40—8:15 pm                                                     | 4:00—4:45<br>5:40—6:25                                          |                                                                                                                                                                                                                                         |                                                 | 10:50—11:35 am<br>11:40—12:25 pm                                    |  |
| Adult Aquatics (Ages 13+) *No Prerequisites for Adult Basics               |                               |                                                                                                                                                                                                                                       |                                                 |                                              |                                                                  |                                                                 |                                                                                                                                                                                                                                         |                                                 |                                                                     |  |
|                                                                            |                               |                                                                                                                                                                                                                                       |                                                 |                                              | 7:40—8:15 pm                                                     | 10                                                              | 0:15—11:00 am<br>4:00—4:45 pm<br>7:20—8:05 pm                                                                                                                                                                                           | 11:40—                                          | 10:50—11:35 am<br>11:40—12:25 pm<br>12:30—1:15 pm                   |  |
| Adult Stroke Development Advanced6:50—7:35 pm                              |                               |                                                                                                                                                                                                                                       |                                                 |                                              |                                                                  |                                                                 |                                                                                                                                                                                                                                         | 9:10—9:55 am                                    | 12:30—1:15 pm                                                       |  |