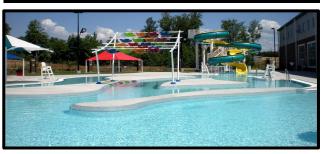

# Outdoor Leisure Pool

The Outdoor Leisure Pool features a zero depth entrance, play structure, lazy river & slide.

| Dates                | Hours                                                |
|----------------------|------------------------------------------------------|
| May 11th             | Saturday Only:<br>1—6pm                              |
| May 18—19            | Saturdays & Sundays Only<br>1—6pm                    |
| May 24th—<br>July 31 | Monday—Saturday:<br>10am—6:30pm<br>Sundays:<br>1—6pm |
| Aug 3rd—<br>Sept 2nd | Saturdays & Sundays Only<br>1—6pm                    |