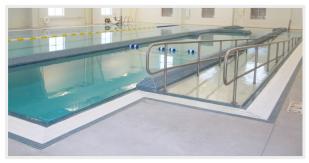

## **Competition Pool**

| Day                                                                                                                                     | Hours                                                  |
|-----------------------------------------------------------------------------------------------------------------------------------------|--------------------------------------------------------|
| Mon & Wed                                                                                                                               | 5:30 am—8:00 pm                                        |
| Tues & Thurs                                                                                                                            | 6:00 am—7:00 pm (until 2/8) (2/9-5/30) 6:00 am—8:00 pm |
| Fri                                                                                                                                     | 5:30 am—7:00 pm (until 2/2) (2/3-5/31) 5:30 am—8:00 pm |
| Sat                                                                                                                                     | 8:00 am—5:00 pm                                        |
| Sun                                                                                                                                     | 1:00—5:00 pm                                           |
| Limited lanes available during swim team practices (at some times, only 1 available to the public). Lane availability subject to change |                                                        |