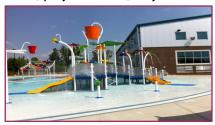

# Outdoor Leisure Pool

The Outdoor Leisure Pool features a zero depth entrance, play structure, lazy river & slide.

| Dates                | Hours                                                |
|----------------------|------------------------------------------------------|
| May 11th             | Saturday Only:<br>1—6pm                              |
| May 18—19            | Saturdays & Sundays Only<br>1—6pm                    |
| May 24th—<br>July 31 | Monday—Saturday:<br>10am—6:30pm<br>Sundays:<br>1—6pm |
| Aug 3rd—<br>Sept 2nd | Saturdays & Sundays Only<br>1—6pm                    |