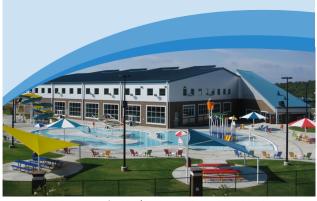

## **RENTALS**

Cabana

**Activity Room** 

**Private Party** 

Contact us for pricing—770.781.1781

The Cumming Aquatic Center features an Olympic-sized 50 meter Competition Pool, a multi-use 25 yard Instructional Pool, and a heated Outdoor Leisure Pool which is open seasonally.

# Outdoor Leisure Pool

The Outdoor Leisure Pool features a zero depth entrance, play structure, lazy river & slide.

| Dates                | Hours                                                |
|----------------------|------------------------------------------------------|
| May 11th             | Saturday Only:<br>1—6pm                              |
| May 18—19            | Saturdays & Sundays Only<br>1—6pm                    |
| May 24th—<br>July 31 | Monday—Saturday:<br>10am—6:30pm<br>Sundays:<br>1—6pm |
| Aug 3rd—<br>Sept 2nd | Saturdays & Sundays Only<br>1—6pm                    |